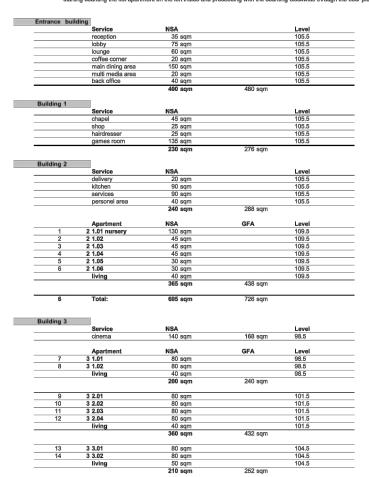

### FALLS ESTATE, FRENCH FOREST, APARTEMENT SIZE & MIX DEVELOPMENT DATA, ISSUE 140723

Note: The Apartment Numbering System has been organized by getting out of the lift in each level and starting counting the fist apartment on the left inside and proceeding with the counting clockwise through the floor plan

910 sqm

1092 sqm

| 15                               | Apartment<br>4 1.01 | NSA<br>80 sqm      | GFA                    | Level<br>91.5 |
|----------------------------------|---------------------|--------------------|------------------------|---------------|
| 16                               | 4 1.02              | 80 sqm             |                        | 91.5          |
| 17                               | 4 1.02              | 80 sqm             |                        | 91.5          |
| 18                               | 4 1.04              | 80 sqm             |                        | 91.5          |
| 19                               | 4 1.05              | 40 sqm             |                        | 91.5          |
|                                  | living              | 90 sqm             |                        | 91.5          |
|                                  |                     | 450 sqm            | 540 sqm                | 0110          |
| 20                               | 4 2.01              |                    |                        | 94.5          |
| 20                               | 4 2.01              | 80 sqm<br>80 sqm   |                        | 94.5          |
| 22                               | 4 2.02              | 80 sqm             |                        | 94.5          |
| 23                               | 4 2.03              | 80 sqm             |                        | 94.5          |
| 23                               | 4 2.04              | 80 sqm             |                        | 94.5          |
| 24                               | 4 2.05              | 80 sqm             |                        | 94.5          |
| 20                               | living              | 00 sqm             |                        | 94.5          |
|                                  | nying               | 90 sqm<br>570 sqm  | 684 sqm                | 54.5          |
|                                  |                     | -                  |                        |               |
| 26                               | 4 3.01              | 80 sqm             |                        | 97.5          |
| 27<br>28                         | 4 3.02<br>4 3.03    | 80 sqm             |                        | 97.5<br>97.5  |
| 28                               |                     | 80 sqm             |                        |               |
|                                  | living              | 100 sqm<br>340 sqm | 408 sqm                | 97.5          |
|                                  |                     | •                  |                        |               |
| 14                               | Total:              | 1,405 sqm          | 1686 sqm               |               |
|                                  |                     |                    |                        |               |
| Building 5                       |                     |                    |                        |               |
|                                  | Service             | NSA                |                        | Level         |
|                                  | dining area         | 370 sqm            | 444 sqm                | 94.5          |
|                                  | Apartment           | NSA                | GFA                    | Level         |
| 29                               | 5 1.01              | 50 sqm             | VI'A                   | 91.5          |
| 30                               | 5 1.02              | 80 sqm             |                        | 91.5          |
| 31                               | 5 1.02              | 80 sqm             |                        | 91.5          |
|                                  | living              | 40 sqm             |                        | 91.5          |
|                                  | a                   | 250 sqm            | 300 sqm                |               |
|                                  |                     |                    |                        | 04.5          |
| 32                               | 5 2.01              | 80 sqm             |                        | 94.5          |
| 33                               | 5 2.02              | 80 sqm             |                        | 94.5          |
| 34                               | 5 2.03              | 80 sqm             |                        | 94.5          |
| 35                               | 5 2.04              | 120 sqm            |                        | 94.5          |
|                                  | living              | 40 sqm             | 4                      | 94.5          |
|                                  |                     | 400 sqm            | 480 sqm                |               |
| 36                               | 5 3.01              | 80 sqm             |                        | 97.5          |
| 37                               | 5 3.02              | 120 sqm            |                        | 97.5          |
|                                  | living              | 50 sqm             |                        | 97.5          |
|                                  |                     | 250 sqm            | 300 sqm                |               |
| 9                                | <b>W</b> = 4 = 1    | 4.070              | 1501                   |               |
| 9                                | Total:              | 1,270 sqm          | 1524 sqm               |               |
| Building 6                       |                     |                    |                        |               |
|                                  | Service             | NSA                |                        | Level         |
|                                  | pool                | 150 sqm            |                        | 98.5          |
|                                  | spa                 | 30 sqm             |                        | 98.5          |
|                                  | gym                 | 75 sqm             |                        | 98.5          |
|                                  | changing room       | 30 sqm             |                        | 98.5          |
|                                  |                     | 285 sqm            | 342 sqm                |               |
|                                  | Apartment           | NSA                | GFA                    | Level         |
| 38                               | 6 1.01              | 65 sqm             | GrA                    | 98.5          |
| 39                               | 6 1.02              | 40 sqm             |                        | 98.5          |
|                                  | living              | 30 sqm             |                        | 98.5          |
|                                  |                     | 135 sqm            | 162 sqm                |               |
|                                  |                     |                    |                        |               |
| 40                               | 6 2.01              | 80 sqm             |                        | 101.5         |
| 41                               | 6 2.02              | 80 sqm             |                        | 101.5         |
| 42                               | 6 2.03              | 80 sqm             |                        | 101.5         |
| 43                               | 6 2.04              | 80 sqm             |                        | 101.5         |
|                                  | living              | 40 sqm<br>360 sqm  | 432 sqm                | 101.5         |
|                                  |                     | Son sdu            | 4o∠ sqm                |               |
| 44                               | 6 3.01              | 80 sqm             |                        | 104.5         |
| 45                               | 6 3.02              | 80 sqm             |                        | 104.5         |
|                                  | living              | 50 sqm             |                        | 104.5         |
|                                  | -                   | 210 sqm            | 252 sqm                |               |
| •                                | Tatalı              | 000                | 4400                   |               |
| 8                                | Total:              | 990 sqm            | 1188 sqm               |               |
|                                  |                     |                    |                        |               |
| Summary                          |                     |                    |                        |               |
|                                  |                     | NSA                | GFA                    | GBA           |
| facility & service<br>apartments | is                  | 1,665 sqm          | 1,998 sqm              |               |
|                                  | 45                  | 4,100 sqm          | 4,920 sqm<br>6,918 sqm | 7,580 sqm     |
|                                  | 45                  | 4,100 sqm          | 4,920 sqm              |               |