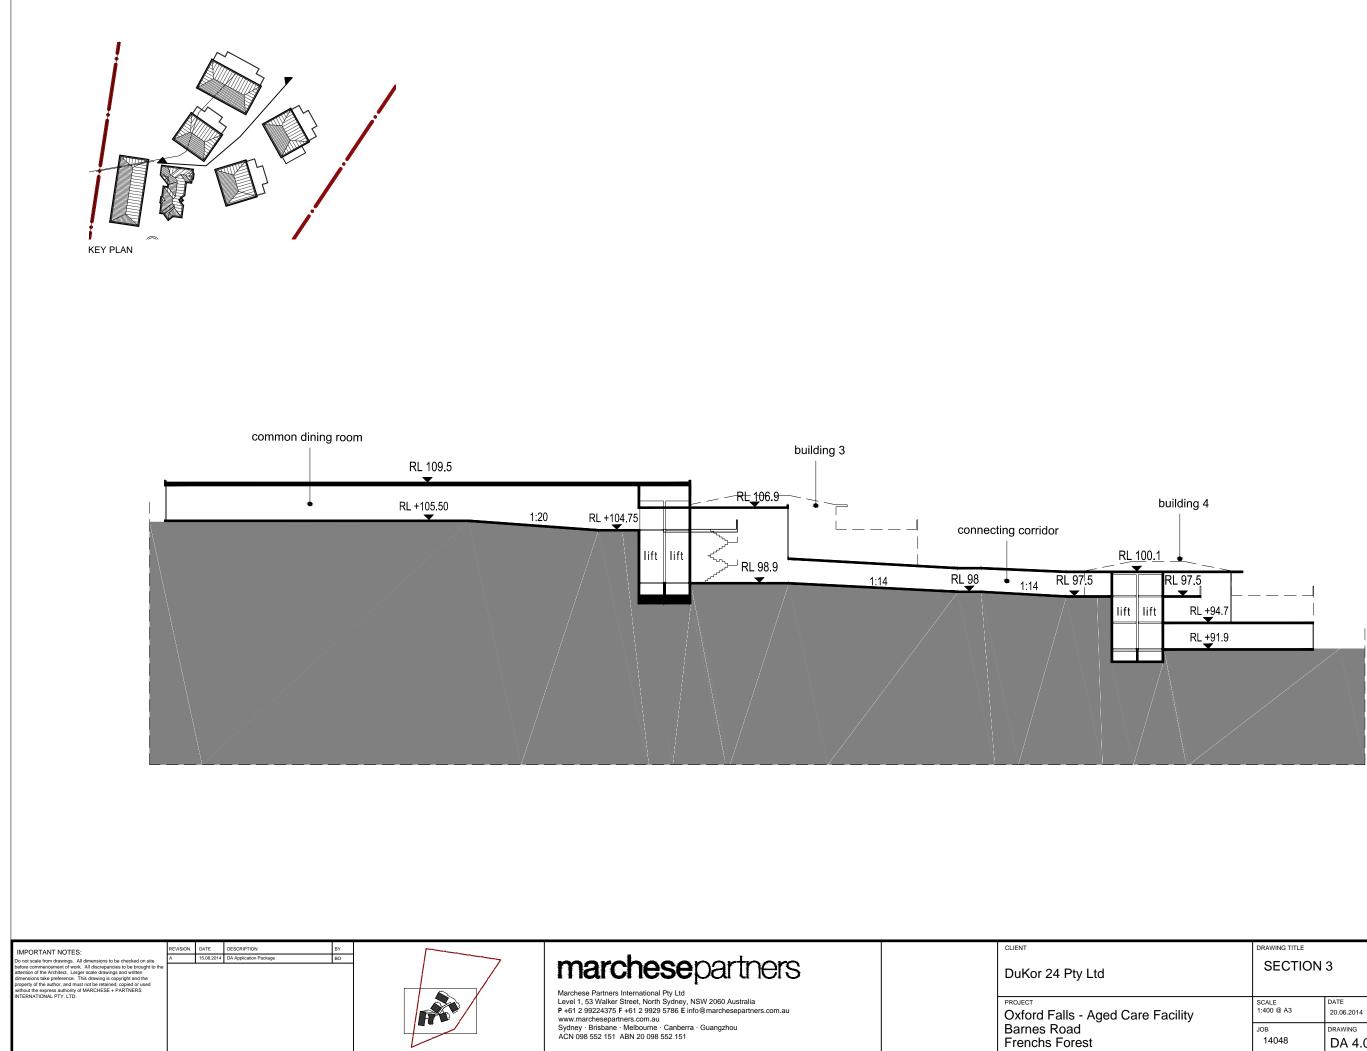

|         | DRAWING TITLE<br>SECTION 3 |            |       |          |  |  |
|---------|----------------------------|------------|-------|----------|--|--|
| acility | SCALE                      | DATE       | DRAWN | CHECKED  |  |  |
|         | 1:400 @ A3                 | 20.06.2014 | BO    | PS       |  |  |
| Jointy  | <sub>ЈОВ</sub>             | drawing    |       | REVISION |  |  |
|         | 14048                      | DA 4.03    |       | A        |  |  |