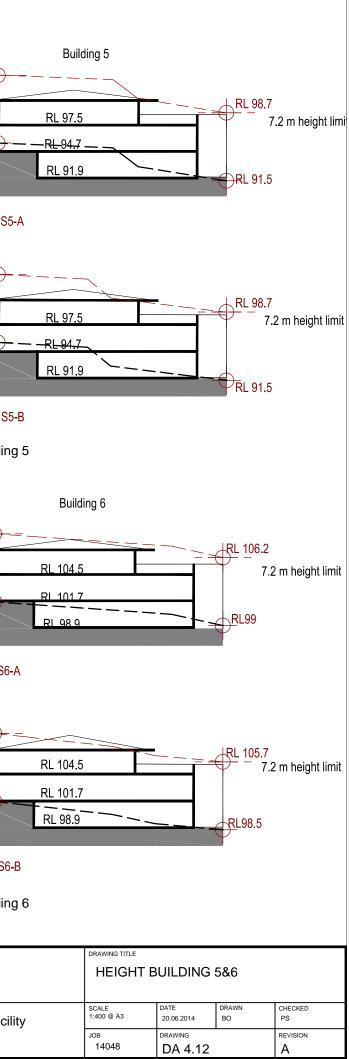

Section S2-A

Section S2-B

|         | DRAWING TITLE<br>HEIGHT BUILDING 2 |            |       |          |  |  |  |  |
|---------|------------------------------------|------------|-------|----------|--|--|--|--|
| acility | SCALE                              | DATE       | DRAWN | CHECKED  |  |  |  |  |
|         | 1:400 @ A3                         | 20.06.2014 | BO    | PS       |  |  |  |  |
| 2       | <sub>ЈОВ</sub>                     | drawing    |       | REVISION |  |  |  |  |
|         | 14048                              | DA 4.10    |       | A        |  |  |  |  |