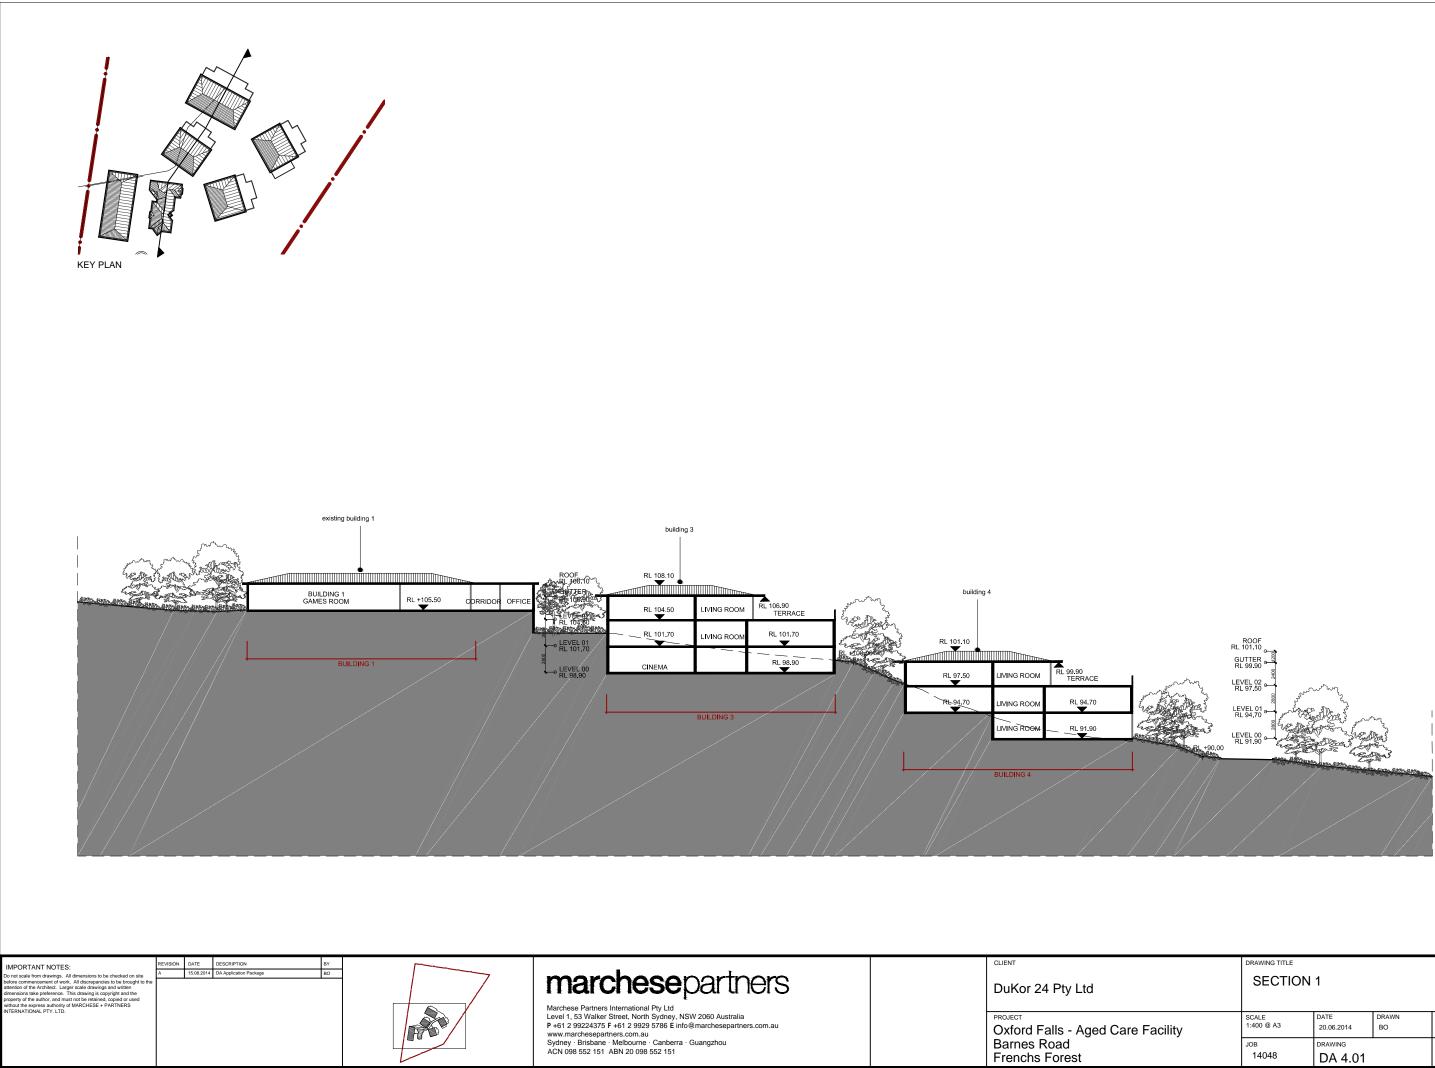

|         | DRAWING TITLE           |                    |             |               |  |  |  |
|---------|-------------------------|--------------------|-------------|---------------|--|--|--|
|         | SECTION 1               |                    |             |               |  |  |  |
|         |                         |                    |             |               |  |  |  |
| acility | SCALE<br>1:400 @ A3     | DATE<br>20.06.2014 | DRAWN<br>BO | CHECKED<br>PS |  |  |  |
|         | <sub>ЈОВ</sub><br>14048 | DRAWING<br>DA 4.01 |             | REVISION<br>A |  |  |  |