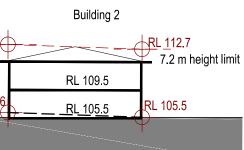

Section S2-A

Section S2-B

|         | DRAWING TITLE<br>HEIGHT BUILDING 2 |            |       |          |  |  |  |  |
|---------|------------------------------------|------------|-------|----------|--|--|--|--|
| acility | SCALE                              | DATE       | DRAWN | CHECKED  |  |  |  |  |
|         | 1:400 @ A3                         | 20.06.2014 | BO    | PS       |  |  |  |  |
| 2       | <sub>ЈОВ</sub>                     | drawing    |       | REVISION |  |  |  |  |
|         | 14048                              | DA 4.10    |       | A        |  |  |  |  |