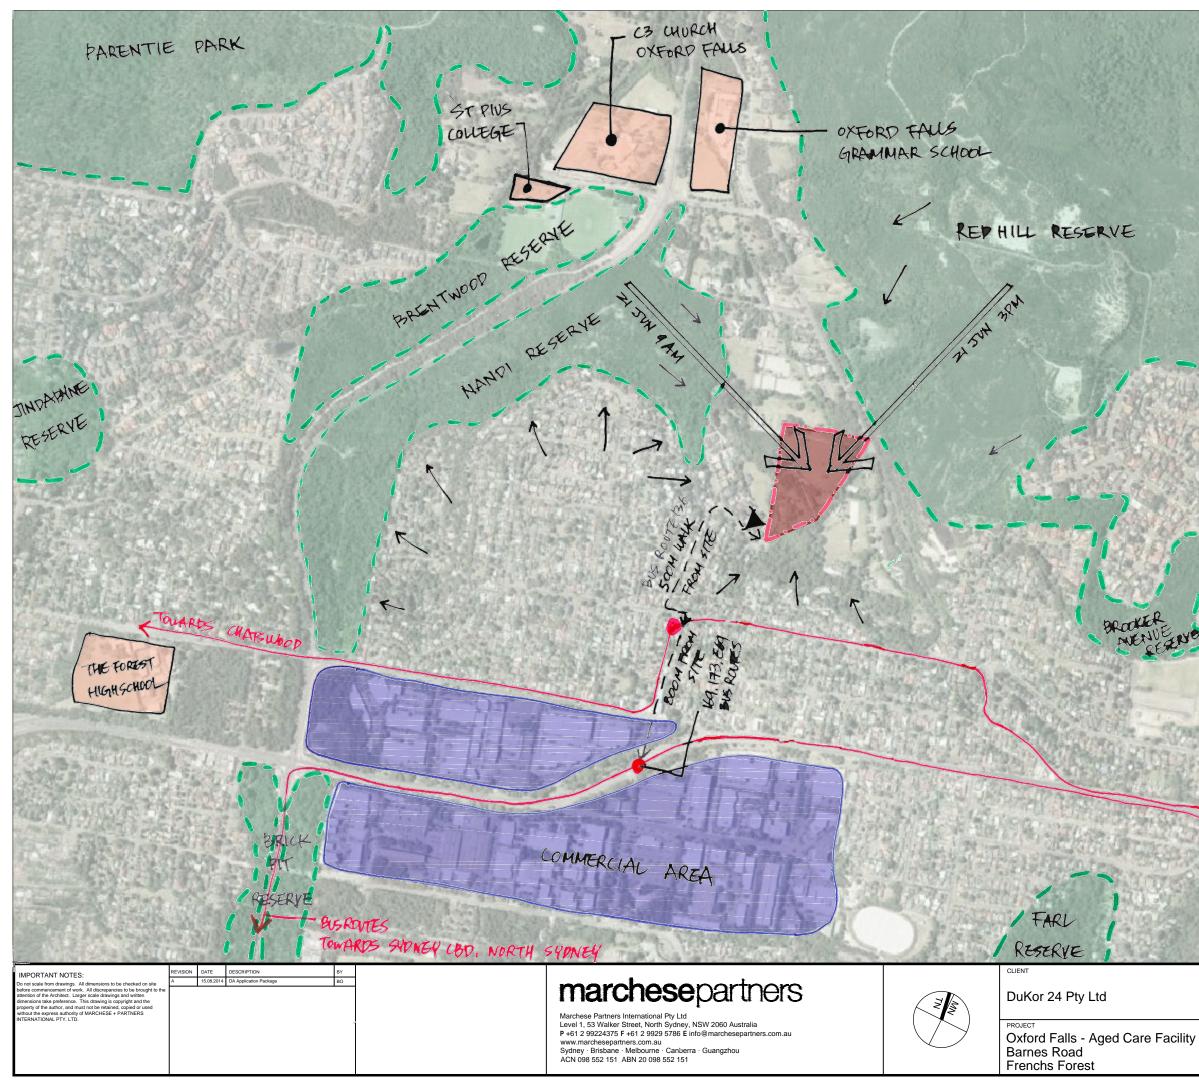

SITE GREEN HEA COMMERCIAL FUBLIC USE SOLAR ALLESS M STTE FALL K THIS ROUTE ET PERESTRIAN POUTE VEHILLE ALLESS TOWARDS MANLY BEALON HILL RESERVE BUS ROUTES TOWARDS MAN RAWING TITLE SITE ANALYSIS CHECKED PS SCALE DATE 20.06.2014 BO RAWING REVISION JOB 14048 DA 1.01 А

SITE REDHILL RESIDENTIAL RESERVE COMMERCIAL GREEN BUS ROUTE BUS STOP GOLAR ALCESS SITEFAUS LOM CONTOUR BEALON HILL RESIDENTIAL BROD 1:=== -YE HOLY TRINTY ANGLICAN CHURCH BEACON HILL TOWARDS MANLY RAWING TITLE SITE ANALYSIS 02 ATE CHECKED 20.06.2014 PS BO RAWING REVISION JOB 14048 DA 1.02 А