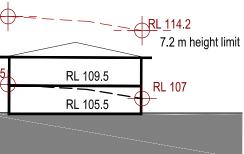

Section S2-A

Section S2-B

|         | DRAWING TITLE<br>HEIGHT BUILDING 2 |            |       |          |  |  |  |  |
|---------|------------------------------------|------------|-------|----------|--|--|--|--|
| acility | SCALE                              | DATE       | DRAWN | CHECKED  |  |  |  |  |
|         | 1:400 @ A3                         | 20.06.2014 | BO    | PS       |  |  |  |  |
| 2       | <sub>ЈОВ</sub>                     | drawing    |       | REVISION |  |  |  |  |
|         | 14048                              | DA 4.10    |       | A        |  |  |  |  |