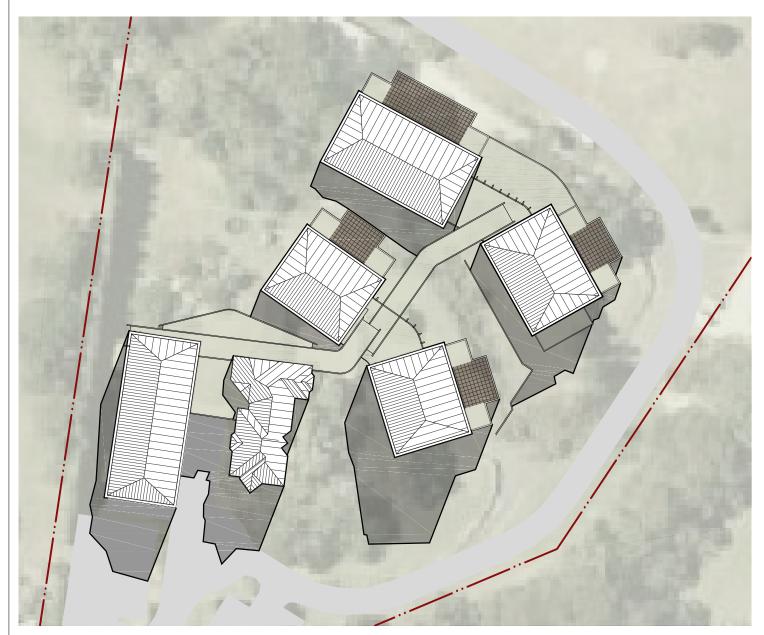

# **Oxford Falls**

| DRAWIN         | DRAWING LIST               |                      |          |  |  |
|----------------|----------------------------|----------------------|----------|--|--|
| DWG.NO.        | DRAWING                    | SCALE                | REVISION |  |  |
|                | GENERAL                    |                      |          |  |  |
| DA0.00         | COVER SHEET                | NTS @ A3             | A        |  |  |
| DA0.01         | DATASHEET                  | NTS @ A3             | A        |  |  |
| DA0.02         | SURVEY                     | NTS @ A3             | A        |  |  |
| <b>DA</b> 4 64 | SITE ANALYSIS              |                      | •        |  |  |
| DA1.01         | LOCATION PLAN              | NTS @ A3             | A        |  |  |
| DA1.02         | SITE PLAN                  | NTS @ A3<br>NTS @ A3 | A<br>A   |  |  |
| DA1.03         | SITE ANALYSIS              | NIS @ A3             | A        |  |  |
| DAG 64         | FLOOR PLANS                |                      | А        |  |  |
| DA2.01         | LEVEL 93                   | 1:400 @ A3           | A        |  |  |
| DA2.02         | LEVEL 96                   | 1:400 @ A3           | A        |  |  |
| DA2.03         | LEVEL 99                   | 1:400 @ A3           | A        |  |  |
| DA2.04         | LEVEL 102                  | 1:400 @ A3           | A        |  |  |
| DA2.05         | LEVEL 105                  | 1:400 @ A3           | A        |  |  |
| DA2.06         | LEVEL 108                  | 1:400 @ A3           | A        |  |  |
| DA2.07         | LEVEL 111                  | 1:400 @ A3           | ~        |  |  |
| <b>D</b> A0.04 | ELEVATIONS                 |                      | А        |  |  |
| DA3.01         | ELEVATION NORTH WEST       | 1:400 @ A3           | A        |  |  |
| DA3.02         | ELEVATION NORTH EAST       | 1:400 @ A3           | A        |  |  |
| DA3.03         | ELEVATION SOUTH EAST       | 1:400 @ A3           | ~        |  |  |
|                | SECTIONS                   |                      | А        |  |  |
| DA4.01         | SECTION 1                  | 1:400 @ A3           | A        |  |  |
| DA4.02         | SECTION 2                  | 1:400 @ A3           | A        |  |  |
| DA4.03         | SECTION 3                  | 1:400 @ A3           | A        |  |  |
| DA4.10         | HEIGHT BUILDING 2          | 1:400 @ A3           | A        |  |  |
| DA4.11         | HEIGHT BUILDING 3&4        | 1:400 @ A3           | A        |  |  |
| DA4.12         | HEIGHT BUILDING 5&6        | 1:400 @ A3           | ~        |  |  |
|                | SHADOW STUDY               |                      | А        |  |  |
| DA5.01         | SHADOW STUDY 21 JUNE 09-10 | NTS @ A3             | A        |  |  |
| DA5.02         | SHADOW STUDY 21 JUNE 11-01 | NTS @ A3             | A        |  |  |
| DA5.03         | SHADOW STUDY 21 JUNE 02-03 | NTS @ A3             | ~        |  |  |
|                | PHOTOMONTAGE & MATERIALS   |                      | А        |  |  |
| DA7.01         | PHOTOMONTAGE 1             | NTS @ A3             | A        |  |  |
| DA7.02         | PHOTOMONTAGE 2             | NTS @ A3             | A        |  |  |
| DA7.03         | PHOTOMONTAGE 3             | NTS @ A3             | A        |  |  |
| DA7.04         | PHOTOMONTAGE 4             | NTS @ A3             | A        |  |  |
| DA7.05         | MATERIAL BOARD             | NTS @ A3             |          |  |  |
|                |                            |                      |          |  |  |