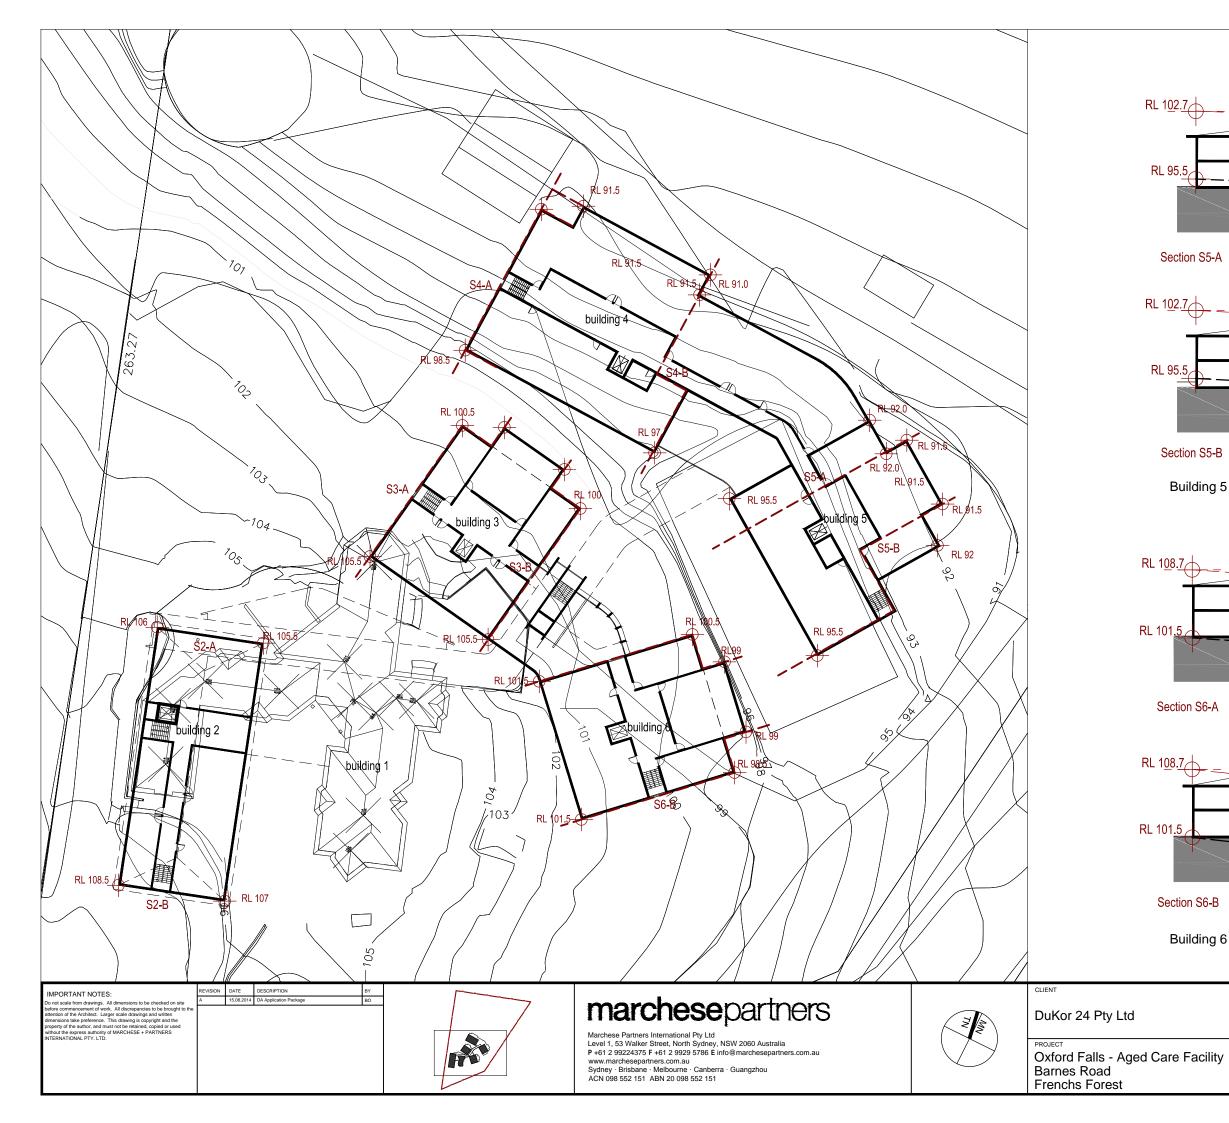

| 20.06.2014 | BO    | PS       |  |  |
| Jointy  | <sub>ЈОВ</sub>             | drawing    |       | REVISION |  |  |
|         | 14048                      | DA 4.03    |       | A        |  |  |





Section S2-A



Section S2-B

|         | DRAWING TITLE<br>HEIGHT BUILDING 2 |            |       |          |  |  |  |  |
|---------|------------------------------------|------------|-------|----------|--|--|--|--|
| acility | SCALE                              | DATE       | DRAWN | CHECKED  |  |  |  |  |
|         | 1:400 @ A3                         | 20.06.2014 | BO    | PS       |  |  |  |  |
| 2       | <sub>ЈОВ</sub>                     | drawing    |       | REVISION |  |  |  |  |
|         | 14048                              | DA 4.10    |       | A        |  |  |  |  |











21 JUN 9.00AM

21 JUN 10.00AM

| IMPORTANT NOTES:                                                                                                                                                                                                                                                                                                                                                                                       | REVISIO |            | DESCRIPTION<br>4 DA Application Package | BY | <b>1 1 1</b>                                                                                                                                                                                                                                                  | CLIENT