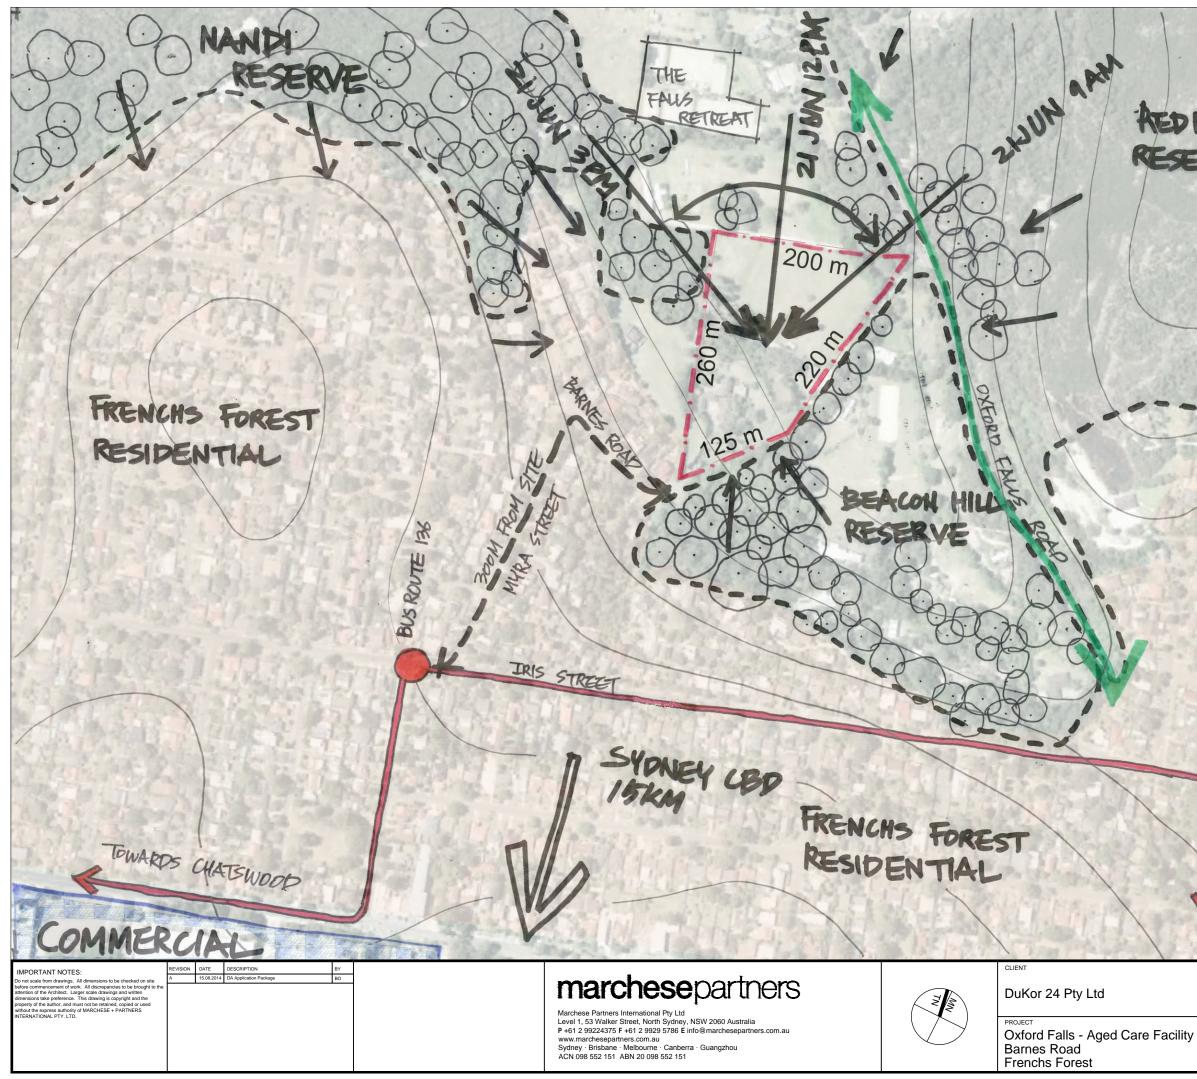

SITE GREEN HEA COMMERCIAL FUBLIC USE SOLAR ALLESS M STTE FALL K THIS ROUTE ET PERESTRIAN POUTE VEHILLE ALLESS TOWARDS MANLY BEALON HILL RESERVE BUS ROUTES TOWARDS MAN RAWING TITLE SITE ANALYSIS CHECKED PS SCALE DATE 20.06.2014 BO RAWING REVISION JOB 14048 DA 1.01 А

SITE REDHILL RESIDENTIAL RESERVE COMMERCIAL GREEN BUS ROUTE BUS STOP GOLAR ALCESS SITEFAUS LOM CONTOUR BEALON HILL RESIDENTIAL BROD 1:=== -YE HOLY TRINTY ANGLICAN CHURCH BEACON HILL TOWARDS MANLY RAWING TITLE SITE ANALYSIS 02 ATE CHECKED 20.06.2014 PS BO RAWING REVISION JOB 14048 DA 1.02 А