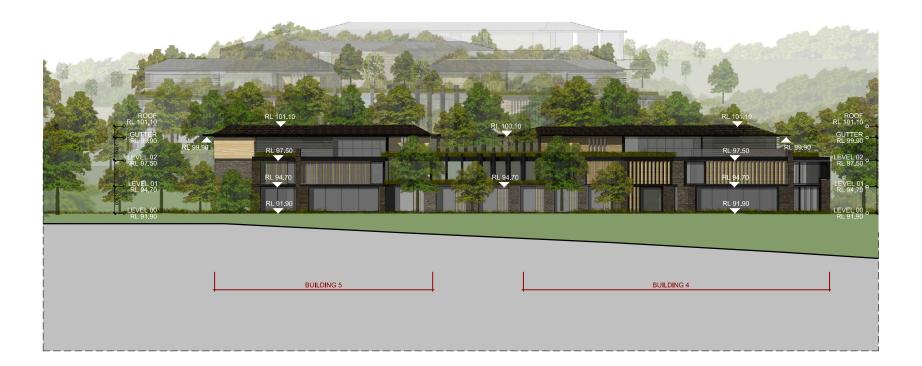

### Note:

The landscape shown on the drawing is indicative only. For landscape design please refer to landscape architect drawings and documentation.

|         | ELEVATION NORTH EAST |            |       |          |  |  |  |  |
|---------|----------------------|------------|-------|----------|--|--|--|--|
| acility | SCALE                | DATE       | DRAWN | CHECKED  |  |  |  |  |
|         | 1:400 @ A3           | 20.06.2014 | BO    | PS       |  |  |  |  |
| -       | <sub>ЈОВ</sub>       | DRAWING    |       | REVISION |  |  |  |  |
|         | 14048                | DA 3.02    |       | A        |  |  |  |  |

|         | DRAWING TITLE<br>ELEVATION SOUTH EAST |            |       |          |  |  |  |  |
|---------|---------------------------------------|------------|-------|----------|--|--|--|--|
| acility | SCALE                                 | DATE       | DRAWN | CHECKED  |  |  |  |  |
|         | 1:400 @ A3                            | 20.06.2014 | BO    | PS       |  |  |  |  |
| -       | <sub>ЈОВ</sub>                        | drawing    |       | REVISION |  |  |  |  |
|         | 14048                                 | DA 3.03    |       | A        |  |  |  |  |