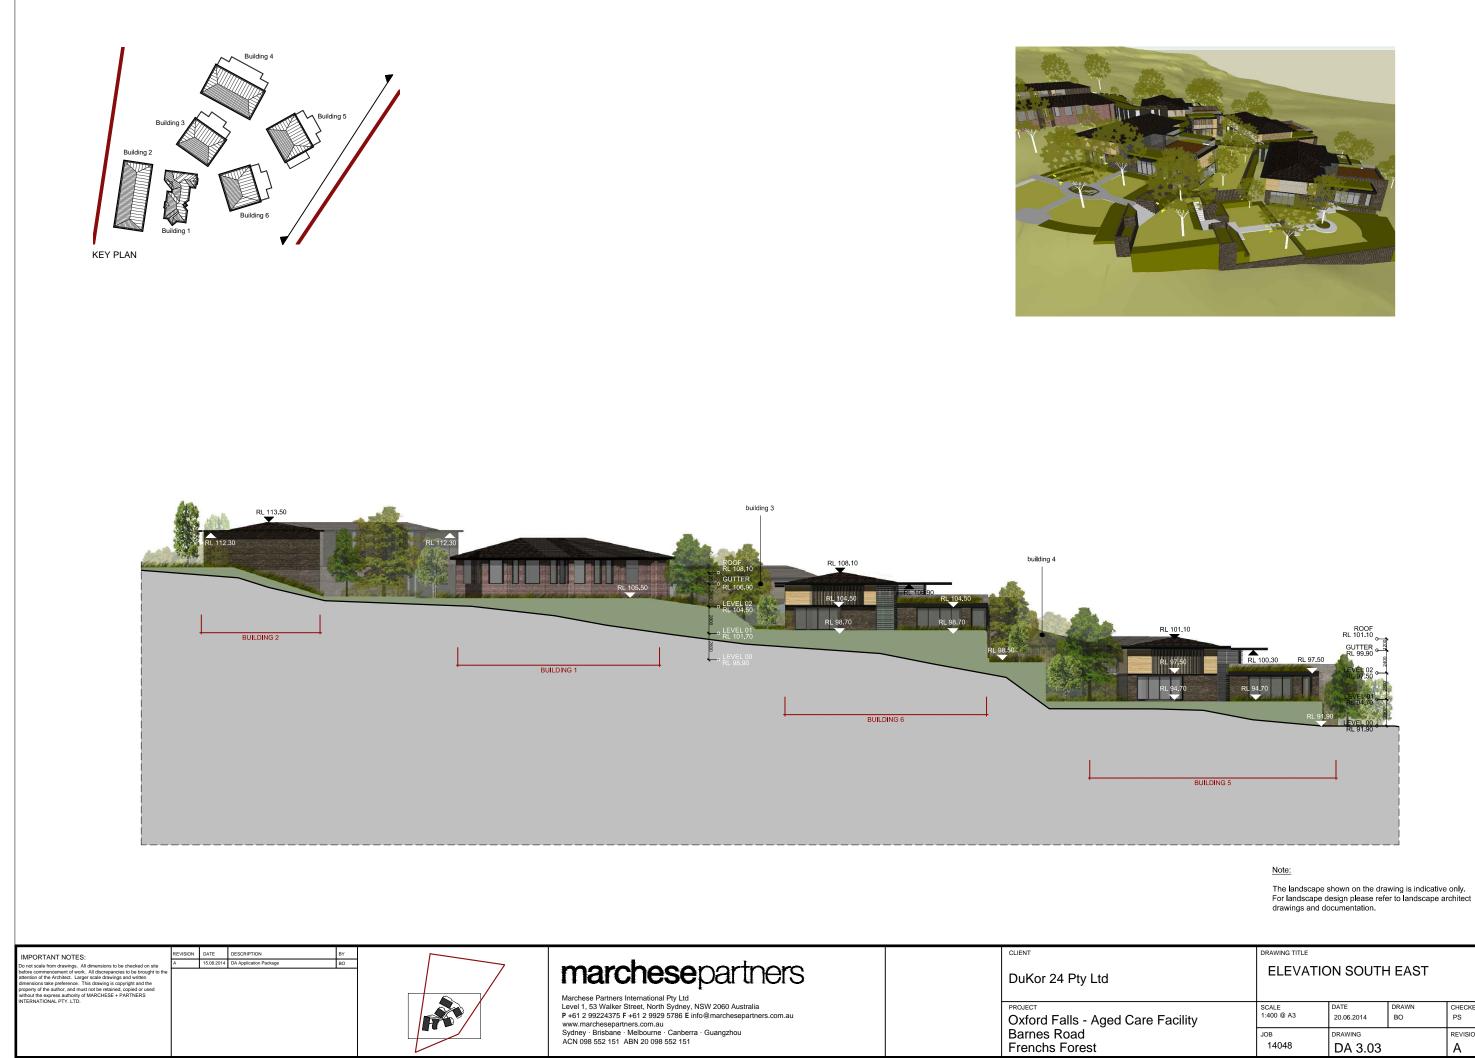

|         | DRAWING TITLE<br>ELEVATION SOUTH EAST |            |       |          |  |  |  |  |
|---------|---------------------------------------|------------|-------|----------|--|--|--|--|
| acility | SCALE                                 | DATE       | DRAWN | CHECKED  |  |  |  |  |
|         | 1:400 @ A3                            | 20.06.2014 | BO    | PS       |  |  |  |  |
| -       | <sub>ЈОВ</sub>                        | drawing    |       | REVISION |  |  |  |  |
|         | 14048                                 | DA 3.03    |       | A        |  |  |  |  |