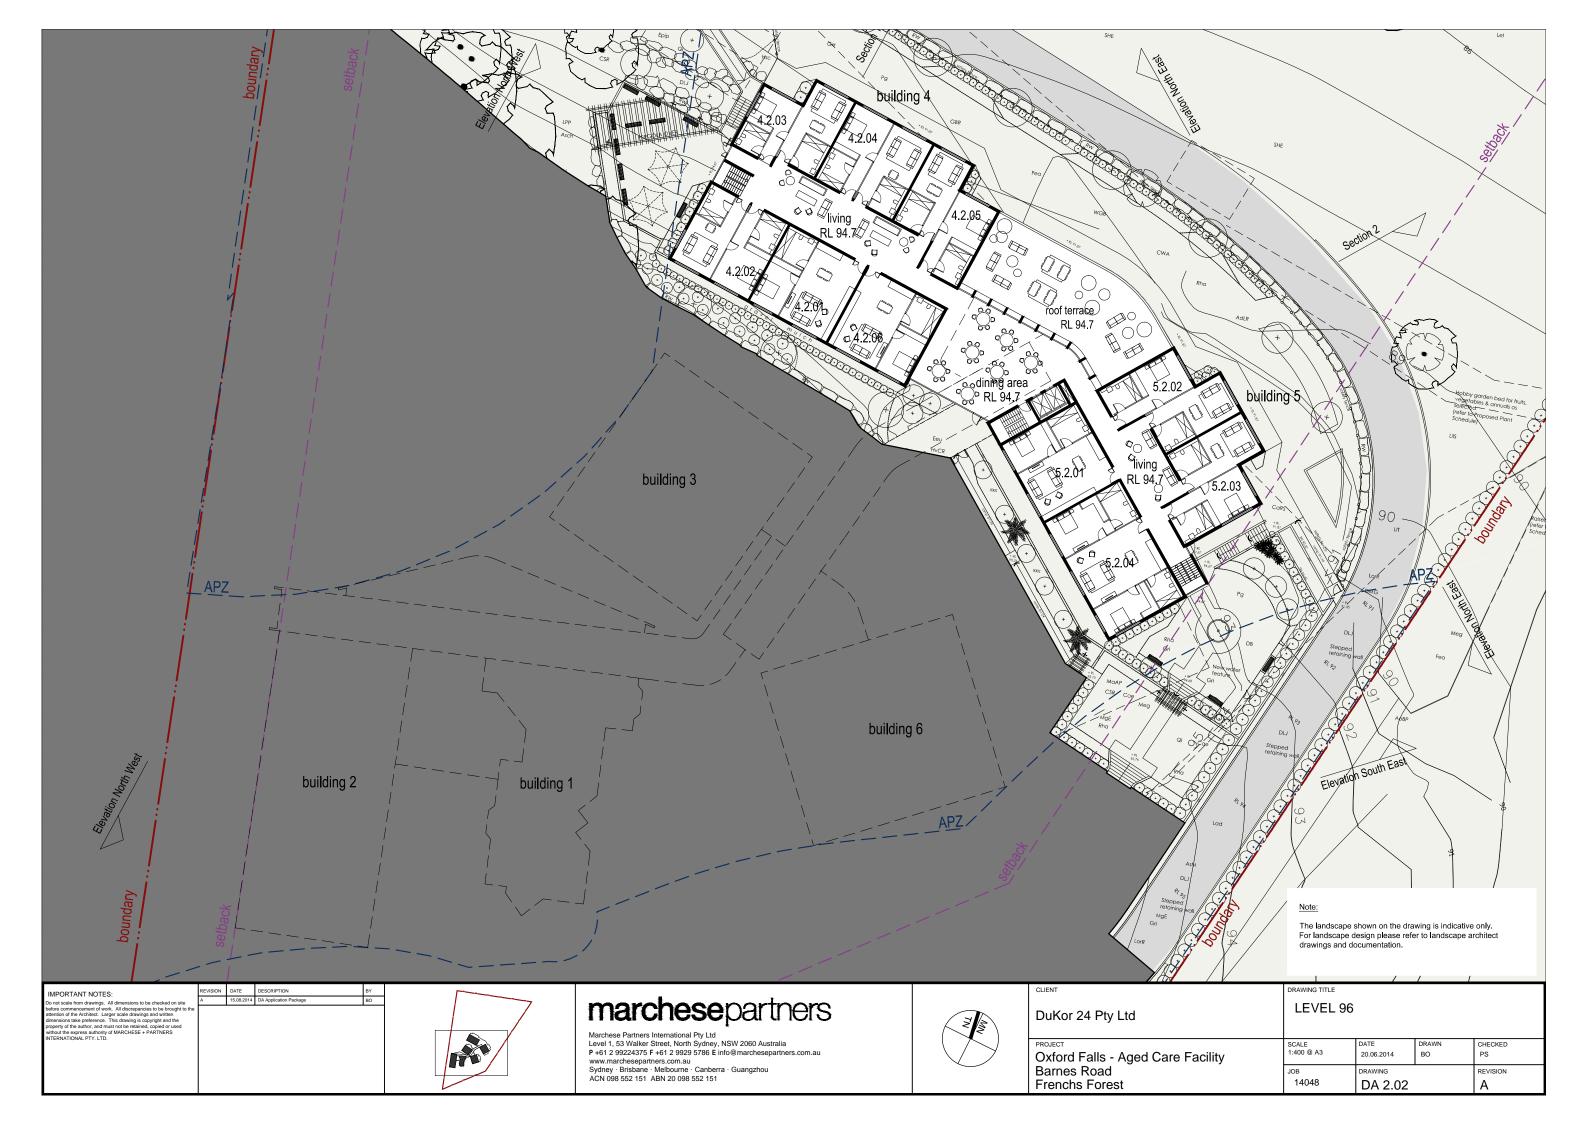

### Note:

The landscape shown on the drawing is indicative only. For landscape design please refer to landscape architect drawings and documentation.

|         | ELEVATION NORTH EAST |            |       |          |  |  |  |  |
|---------|----------------------|------------|-------|----------|--|--|--|--|
| acility | SCALE                | DATE       | DRAWN | CHECKED  |  |  |  |  |
|         | 1:400 @ A3           | 20.06.2014 | BO    | PS       |  |  |  |  |
| -       | <sub>ЈОВ</sub>       | DRAWING    |       | REVISION |  |  |  |  |
|         | 14048                | DA 3.02    |       | A        |  |  |  |  |