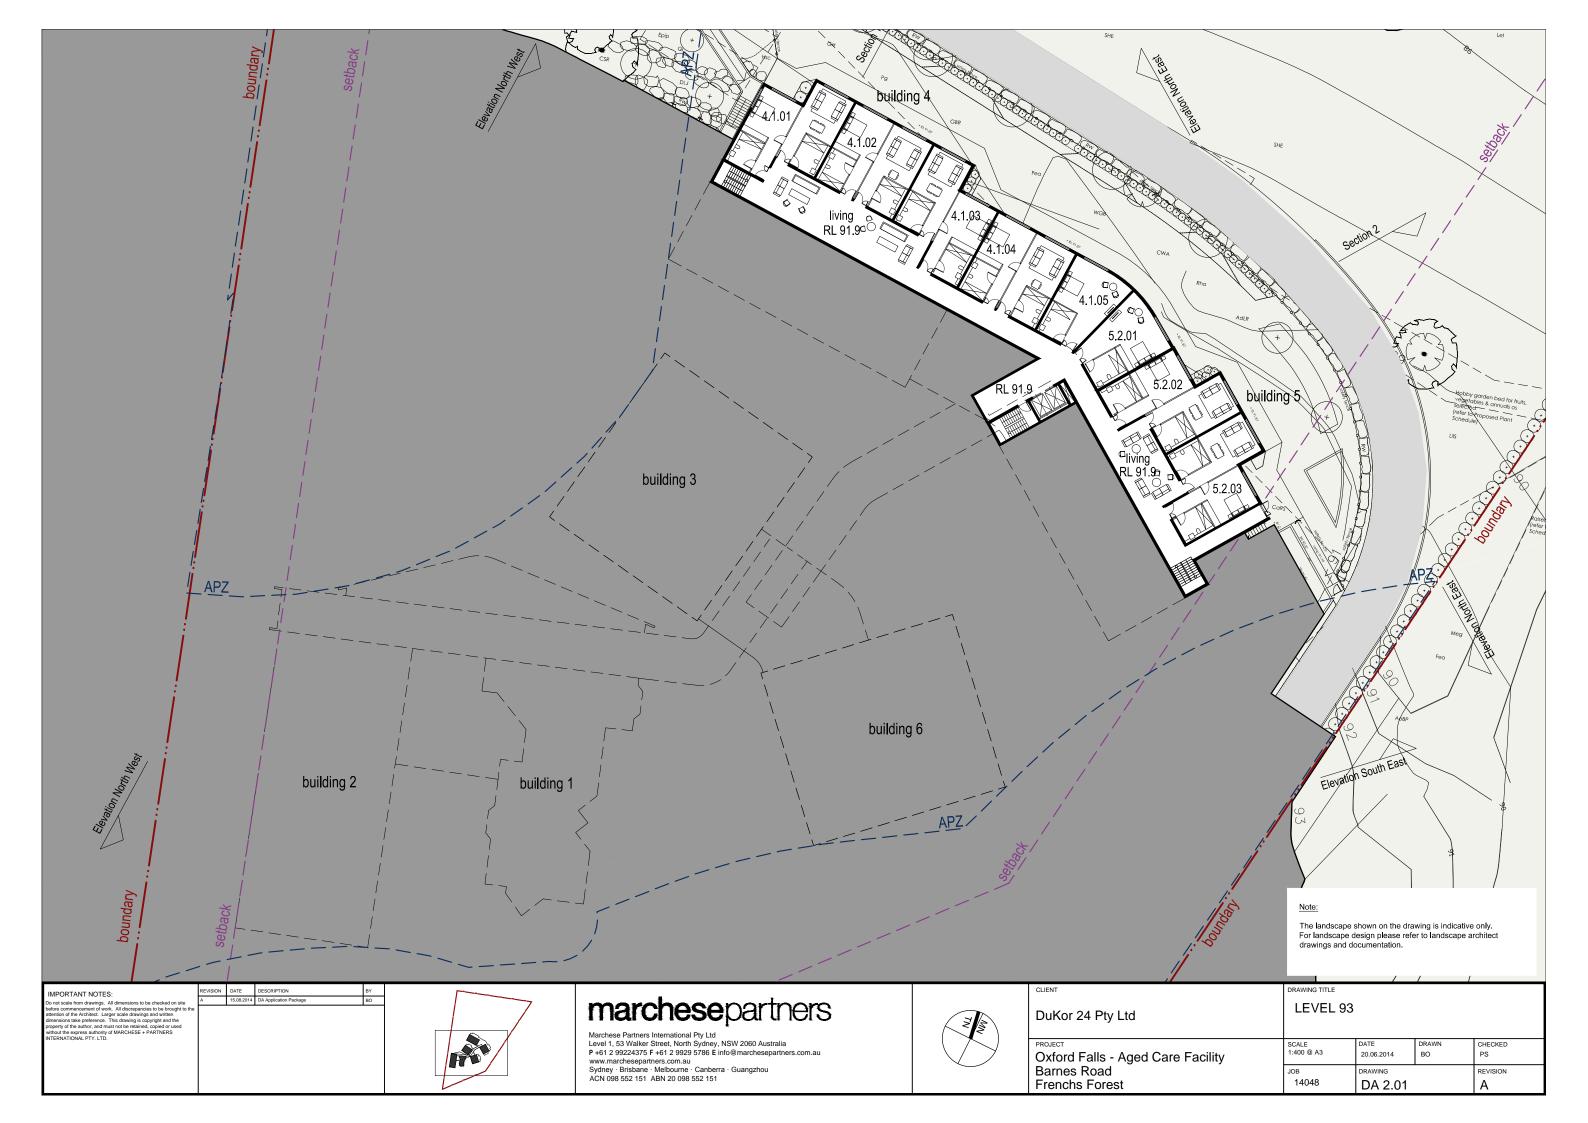

Building 4

| IMPORTANT NOTES:<br>Do not scale from drawings. All disrensions to be checked on site<br>before commencement of work. All discrepancies to be brought to the<br>attention of the Architect. Large reside drawings and written<br>dimensions take preference. This drawing is copyright and the<br>property of the author, and must not be retained, occided or used<br>without the express authority of MARCHESE + PARTINERS<br>INTERNATIONAL PTY. LTD. | REVISION A |  | DESCRIPTION<br>4 DA Application Package | BY<br>BO | Marchese Partners International Pty Ltd<br>Level 1, 53 Walker Street, North Sydney, NSW 2060 Australia<br>P +61 2 99224375 F +61 2 9929 5786 E info@marchesepartners.com.au<br>www.marchesepartners.com.au<br>Sydney · Brisbane · Melbourne · Canberra · Guangzhou<br>ACN 098 552 151 ABN 20 098 552 151 |  | CLIENT<br>DuKor 24 Pty Ltd<br>PROJECT<br>Oxford Falls - Aged Care Fa<br>Barnes Road<br>Frenchs Forest |
|---------------------------------------------------------------------------------------------------------------------------------------------------------------------------------------------------------------------------------------------------------------------------------------------------------------------------------------------------------------------------------------------------------------------------------------------------------|------------|--|-----------------------------------------|----------|----------------------------------------------------------------------------------------------------------------------------------------------------------------------------------------------------------------------------------------------------------------------------------------------------------|--|-------------------------------------------------------------------------------------------------------|
|---------------------------------------------------------------------------------------------------------------------------------------------------------------------------------------------------------------------------------------------------------------------------------------------------------------------------------------------------------------------------------------------------------------------------------------------------------|------------|--|-----------------------------------------|----------|----------------------------------------------------------------------------------------------------------------------------------------------------------------------------------------------------------------------------------------------------------------------------------------------------------|--|-------------------------------------------------------------------------------------------------------|

### Note:

The landscape shown on the drawing is indicative only. For landscape design please refer to landscape architect drawings and documentation.

|         | ELEVATION NORTH EAST |            |       |          |  |  |  |  |
|---------|----------------------|------------|-------|----------|--|--|--|--|
| acility | SCALE                | DATE       | DRAWN | CHECKED  |  |  |  |  |
|         | 1:400 @ A3           | 20.06.2014 | BO    | PS       |  |  |  |  |
| -       | <sub>ЈОВ</sub>       | DRAWING    |       | REVISION |  |  |  |  |
|         | 14048                | DA 3.02    |       | A        |  |  |  |  |