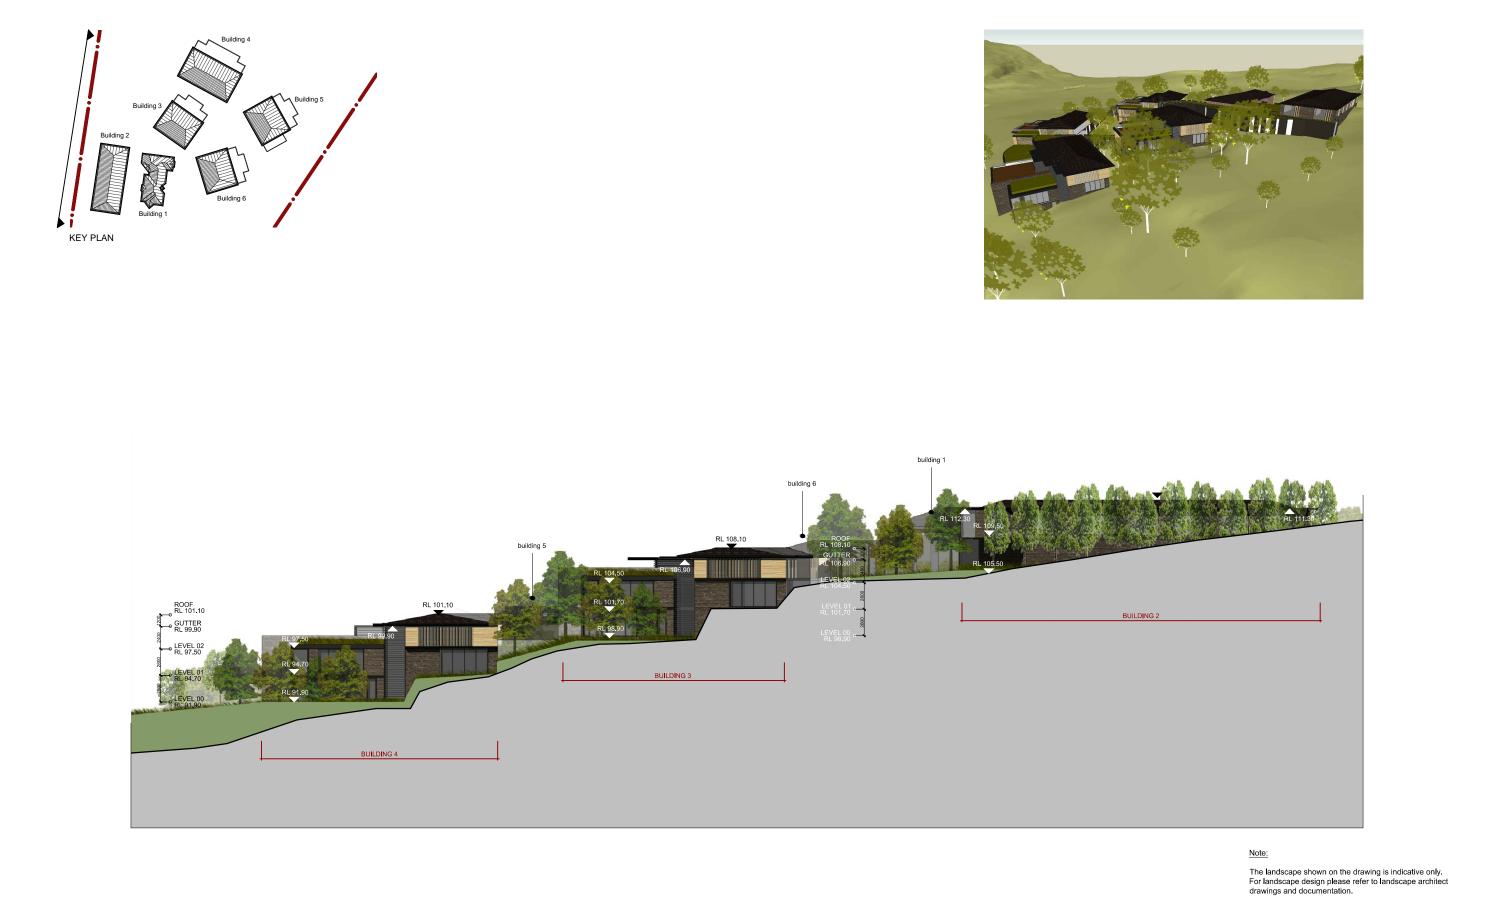

### Note:

The landscape shown on the drawing is indicative only. For landscape design please refer to landscape architect drawings and documentation.

|         | ELEVATION NORTH EAST |            |       |          |  |  |  |  |
|---------|----------------------|------------|-------|----------|--|--|--|--|
| acility | SCALE                | DATE       | DRAWN | CHECKED  |  |  |  |  |
|         | 1:400 @ A3           | 20.06.2014 | BO    | PS       |  |  |  |  |
| -       | <sub>ЈОВ</sub>       | DRAWING    |       | REVISION |  |  |  |  |
|         | 14048                | DA 3.02    |       | A        |  |  |  |  |