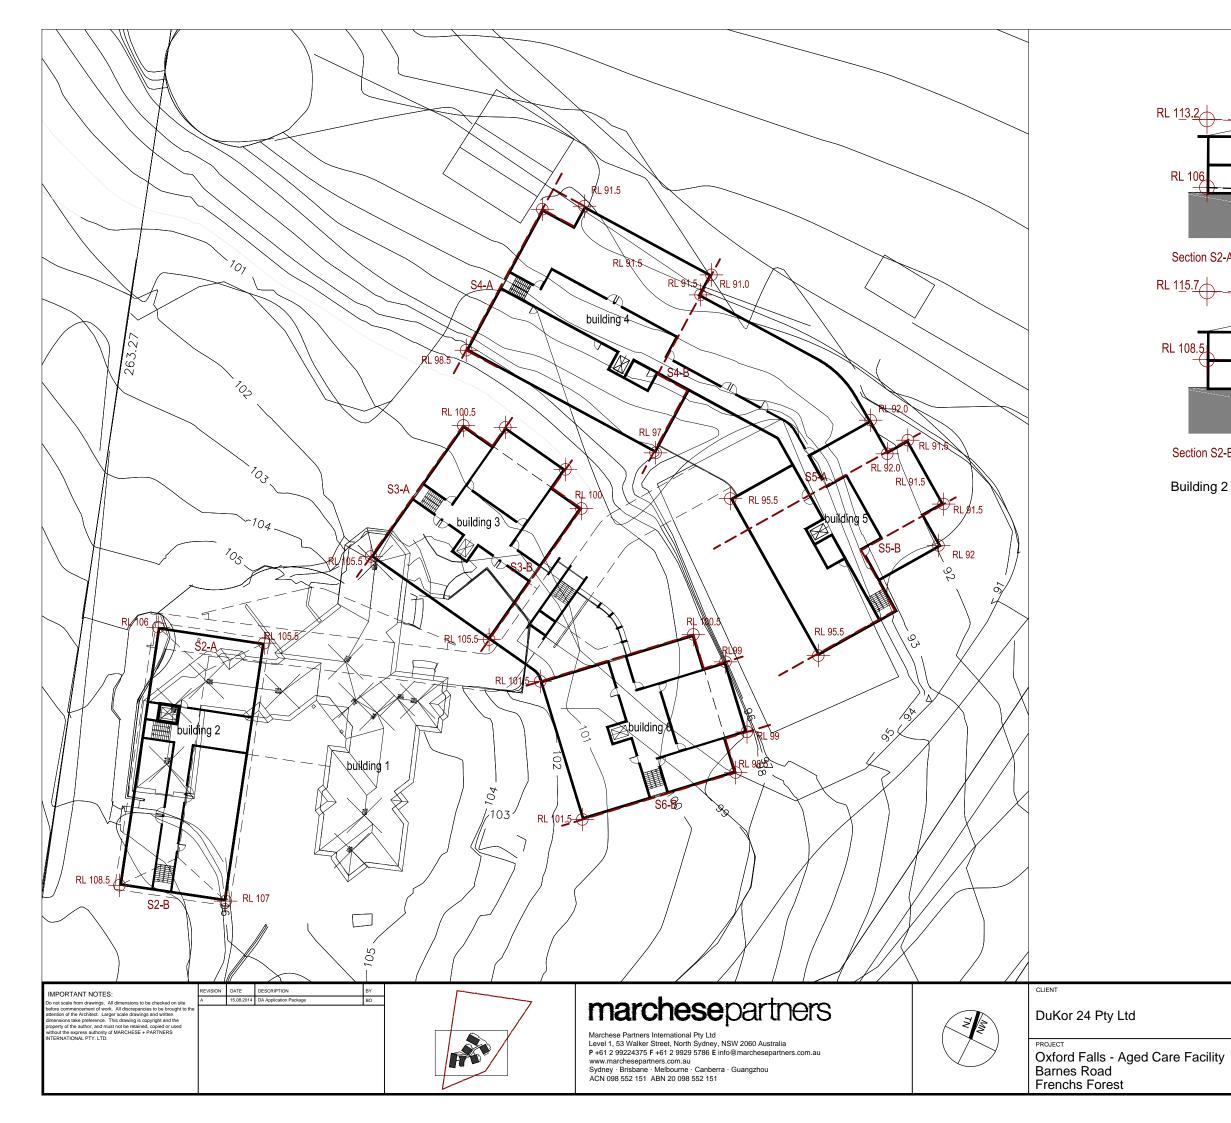

Section S2-A

Section S2-B

|         | DRAWING TITLE<br>HEIGHT BUILDING 2 |            |       |          |  |  |  |  |
|---------|------------------------------------|------------|-------|----------|--|--|--|--|
| acility | SCALE                              | DATE       | DRAWN | CHECKED  |  |  |  |  |
|         | 1:400 @ A3                         | 20.06.2014 | BO    | PS       |  |  |  |  |
| 2       | <sub>ЈОВ</sub>                     | drawing    |       | REVISION |  |  |  |  |
|         | 14048                              | DA 4.10    |       | A        |  |  |  |  |