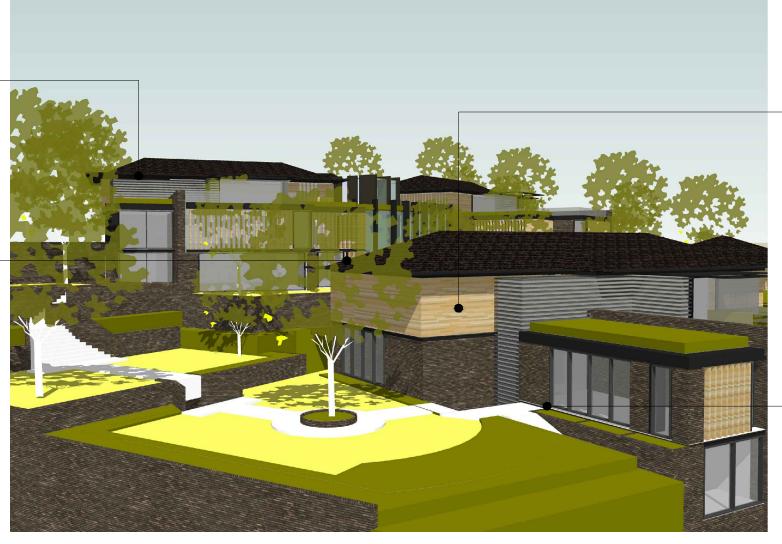

|
| Barnes Road                |
| Frenchs Forest             |





| 5.08.2014 | DA Application Packa |
|-----------|----------------------|
|           |                      |
|           |                      |

|   | View |
|---|------|
|   |      |
|   |      |
|   |      |
| 1 |      |

| DuKor 24 Pty Ltd |  |
|------------------|--|
| DROJECT          |  |

| Oxford Falls - Aged Care F |
|----------------------------|
| Barnes Road                |
| Frenchs Forest             |



| DuKor 24 Pty Ltd |
|------------------|
|------------------|

| PROJECT                    |
|----------------------------|
| Oxford Falls - Aged Care F |
| Barnes Road                |
| Frenchs Forest             |



pitched roofs and natural material create a pleasant human scale environment





| IMPORTANT NOTES:                                                                                                                                                                                                                                                                                                                                                                                                                  |                | REVISION D                        | ATE DESCRIPTION | BY               | _                                                                                                                                                                                                          | CLIENT                                       | DRAWING TITLE |